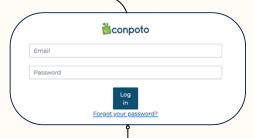

### **SCAN APP:**

- 1) Choose "Conpoto Scan" app from your smartphone or tablet.
- 2) Login \_\_
- 3) Scan the QR close on the certificate OR use "Enter Code" to enter the 6 or 7 digit code on the certificate.

## **MERCHANT PORTAL:**

- 1) Visit apps.conpoto.com from smartphone, tablet or computer.
- 2) Login
- 3) Enter the 6 or 7 digit code on the certificate.